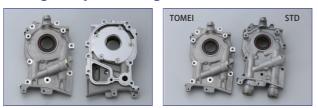

# Oil pump especially engineered for tuned engine!

Rotor gear diameter, gear thickness, teeth design, as well as the case body are all developed especially for tuned EJ20/EJ25 to be able support increased performance. The increased flow rate, flow pressure and durability are whole different level compared to ordinary after market pumps that replace only the internal rotor gear.

### Original special design

0

From the case body, case cover to the rotor gear, everything has been redesigned and optimized for tuned EJ motor with increased performance.

Developed for more flow rate and pressure adjustment while maintaining precise operation from the Chromoly SCM435 rotor gear retained by both the front and rear side of the inner gear that reduces gear vibration and makes it strong and durable.