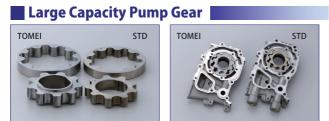

## **SPEC**

|                       |                    | ΤΟΜΕΙ    | STD               |
|-----------------------|--------------------|----------|-------------------|
| Material              |                    | SCM435   | -                 |
| Inner rotor gear      | Number<br>of teeth | 9 teeth  | 9 teeth           |
| Outer rotor gear      |                    | 10 teeth | 10 teeth          |
| Outer rotor gear O.D. |                    | φ80      | φ78               |
| Outer rotor gear      |                    | t=13     | t=11              |
|                       |                    |          | data (reference)] |