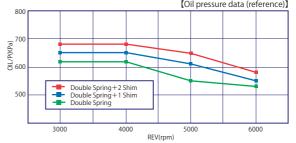

\*This data is reference only. Actual value will vary depending on oil spec, temp and other factors.

\*Numerical values of oil pressure will vary depending on ambient temperature.

Oil Flow Rate: 49L (@ 6000rpm / pressure 530KPa)