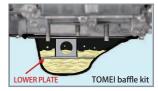

### ■ The lower plate keeps the oil at the oil pickup

The oil moves around due to the strong G-force towards the front, rear, left and right that causes air cavitation in the oil

The lower plate keeps the oil, that is kept in the oil pan by the upper plate, in the bottom of the oil pan where the oil pickup is.