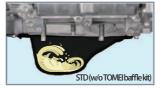

### ■ The lower plate keeps the oil at the oil pickup

The oil moves around due to the strong G-force towards the front, rear, left and right that causes air cavitation in the oil

The lower plate keeps the oil, that is kept in the oil pan by the upper plate, in the bottom of the oil pan where the oil pickup is.