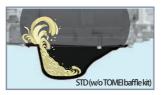

The oil jumps up towards the block side along with the oil pan shape that will cause to cut the oil supply and lower the oil pressure.

The upper plate blocks the oil jumping and keeps the oil in the oil pan that ensures the stable oil supply under any condition.

### ■ The lower plate keeps the oil at the oil pickup

The oil moves around due to the strong G-force towards the front, rear, left and right that causes air cavitation in the oil

The lower plate keeps the oil, that is kept in the oil pan by the upper plate, in the bottom of the oil pan where the oil pickup is.