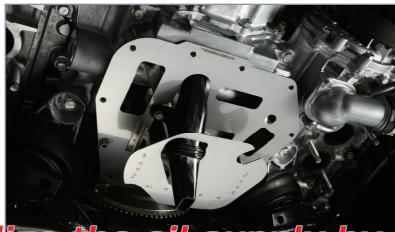

## OIL PAN BAFFLE PLATE for FA24DI

# Stabilize the oil supply by the multi-plated structure!

During hard acceleration, deceleration and cornering, the sudden change in inertial forces will cause the oil to jump and move around too much which causes the oil move away from the oil pickup and in turn cuts oil supply to the engine. The TOMEI baffle plate is designed to prevent this problem from happening under any situation by the multi-plated structure and help the stable oil supply at all times.