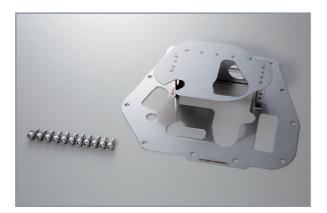

#### SPEC

| MATERIAL        | SUS304 |
|-----------------|--------|
| PLATE THICKNESS | 1.2 mm |
| WEIGHT          | 580g   |