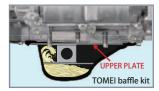

#### UPPER PLATE CONTROLS OIL SIDEWAYS AND UPWARDS SPLASHING

The upper block-stiffening part and the lower oil-baffling part together help the stable oil supply all the times by keeping the oil from moving around too much.

The oil jumps up towards the block side along with the oil pan shape that will cause to cut the oil supply and lower the oil pressure.

The upper plate blocks the oil jumping and keeps the oil in the oil pan that ensures the stable oil supply under any condition.

### ■ The lower plate keeps the oil at the oil pickup

The oil moves around due to the strong G-force towards the front, rear, left and right that causes air cavitation in the oil

The lower plate keeps the oil, that is kept in the oil pan by the upper plate, in the bottom of the oil pan where the oil pickup is.