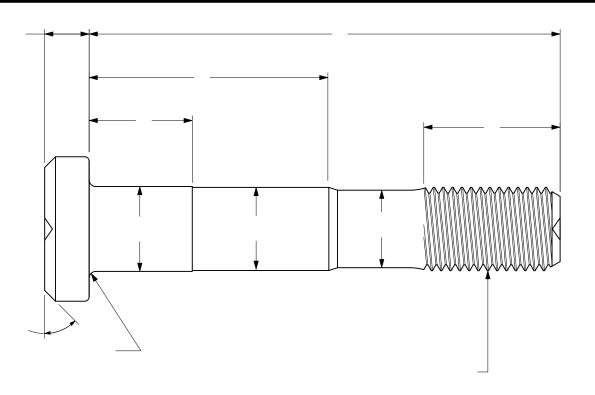

|                                                                         |           |        |      |            |                                                              |             |      | •           |               |              |
|-------------------------------------------------------------------------|-----------|--------|------|------------|--------------------------------------------------------------|-------------|------|-------------|---------------|--------------|
| NOTES                                                                   | REVISIONS |        |      |            | UNLESS OTHERWISE SPECIFIED,<br>ALL DIMENSIONS ARE IN INCHES. | DRAWN BY:   | DATE |             |               |              |
| 1. BREAK SHARP EDGES .003"012"                                          | REV       | CHANGE | DATE | CHANGED BY | TOLERANCES: ∠=±2°                                            | 1           |      |             |               |              |
|                                                                         |           |        |      |            | .XX = ± .010 .XXX = ± .005                                   | CHECKED BY: | DATE |             |               |              |
| 2. HEAT TREAT PER AMS-H-6875                                            |           |        |      |            | MATERIAL:                                                    |             |      |             |               |              |
| 3. ROLL THREADS AFTER HEAT TREAT                                        |           |        |      |            | MATERIAL:                                                    |             |      | automotiv   | e racina      | products     |
| 3. ROLL THREADS AFTER HEAT TREAT                                        |           |        |      |            | FINISH: APPROVED DATE                                        |             |      |             |               |              |
| 4. IMPRESSION STAMP HEAD AS SHOWN                                       |           |        |      |            | T IIVIOTI.                                                   |             |      | PART NUMBER | PART DESC     | RIPTION      |
|                                                                         |           |        |      |            | SURFACE FINISH: \ 32                                         |             |      |             |               |              |
| 5. REFERENCE (REF) DIMENSIONS FOR DESIGN PURPOSES ONLY - NOT INSPECTION |           |        |      |            | EXEPT AS NOTED REF:                                          |             |      |             |               |              |
| CRITERIA.                                                               |           |        |      |            | HEAT TREAT:                                                  |             |      | REV:        | DATE:         | SHEET 1 OF 1 |
| 5 · · · · 2 · · · · ·                                                   |           |        |      |            | HEAT INEAT.                                                  | P S         |      | DO NOT      | SCALE DRAWING |              |