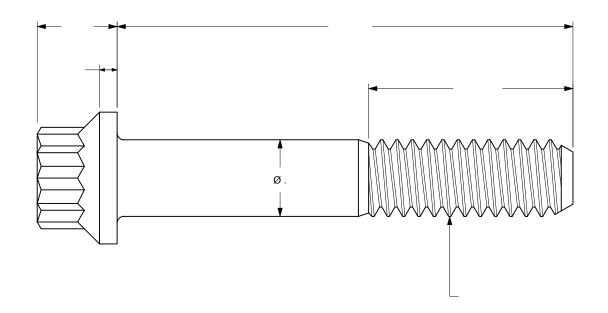

|                                                                          |           |      |            |                                                                            |                  | · · · · · · · · · · · · · · · · · · · |                        |
|--------------------------------------------------------------------------|-----------|------|------------|----------------------------------------------------------------------------|------------------|---------------------------------------|------------------------|
| NOTES                                                                    | REVISIONS |      |            | UNLESS OTHERWISE SPECIFIED,<br>ALL DIMENSIONS ARE IN INCHES.               | DRAWN BY: DATE   |                                       |                        |
| 1. BREAK SHARP EDGES .003"012"                                           | CHANGE    | DATE | CHANGED BY | TOLERANCES: $\angle = \pm 2^{\circ}$<br>.XX = $\pm$ .010 .XXX = $\pm$ .005 | CHECKED BY: DATE | -                                     |                        |
| 2. HEAT TREAT PER AMS-H-6875                                             |           |      |            | MATERIAL:                                                                  |                  | automotive rac                        | ina products           |
| 3. ROLL THREADS AFTER HEAT TREAT                                         |           |      |            | FINISH:                                                                    | APPROVED DATE    |                                       | ART DESCRIPTION        |
| IMPRESSION STAMP HEAD AS SHOWN     REFERENCE (REF) DIMENSIONS FOR DESIGN |           |      |            | SURFACE FINISH: 32 EXEPT AS NOTED                                          |                  | -                                     |                        |
| PURPOSES ONLY - NOT AN INSPECTION CRITERIA.                              |           |      |            | HEAT TREAT: Rc                                                             | REF:             | REV: NEW DATE: DONOT SCAL             | SHEET 1 OF 2 E DRAWING |