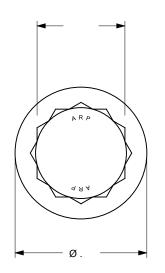

|                                                                          |           |      |            |                                                                            |                  | · · · · · · · · · · · · · · · · · · · |                        |
|--------------------------------------------------------------------------|-----------|------|------------|----------------------------------------------------------------------------|------------------|---------------------------------------|------------------------|
| NOTES                                                                    | REVISIONS |      |            | UNLESS OTHERWISE SPECIFIED,<br>ALL DIMENSIONS ARE IN INCHES.               | DRAWN BY: DATE   |                                       |                        |
| 1. BREAK SHARP EDGES .003"012"                                           | CHANGE    | DATE | CHANGED BY | TOLERANCES: $\angle = \pm 2^{\circ}$<br>.XX = $\pm$ .010 .XXX = $\pm$ .005 | CHECKED BY: DATE | -                                     |                        |
| 2. HEAT TREAT PER AMS-H-6875                                             |           |      |            | MATERIAL:                                                                  |                  | automotive rac                        | ina products           |
| 3. ROLL THREADS AFTER HEAT TREAT                                         |           |      |            | FINISH:                                                                    | APPROVED DATE    |                                       | ART DESCRIPTION        |
| IMPRESSION STAMP HEAD AS SHOWN     REFERENCE (REF) DIMENSIONS FOR DESIGN |           |      |            | SURFACE FINISH: 32 EXEPT AS NOTED                                          |                  | -                                     |                        |
| PURPOSES ONLY - NOT AN INSPECTION CRITERIA.                              |           |      |            | HEAT TREAT: Rc                                                             | REF:             | REV: NEW DATE: DONOT SCAL             | SHEET 1 OF 2 E DRAWING |